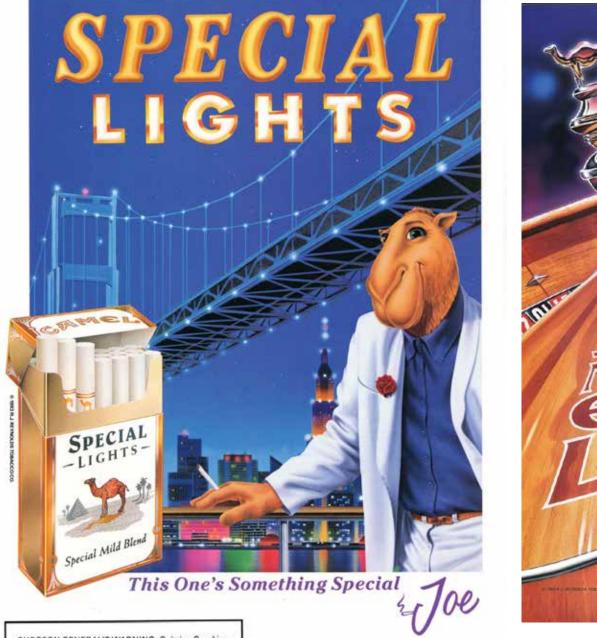

#### **Vertical executions**

### **Vertical executions**

SURGEON GENERAL'S WARNING: Quitting Smoking Now Greatly Reduces Serious Risks to Your Health.

11 mg, "tar", 6.8 mg, nicotine av, per eigarette by FTC method.

RJ Reynolds asked the agency to come up with new cigarette styles. I submitted the idea for "Camel 99s," which were literally Camel 100s, just repackaged and rebranded as 99s.