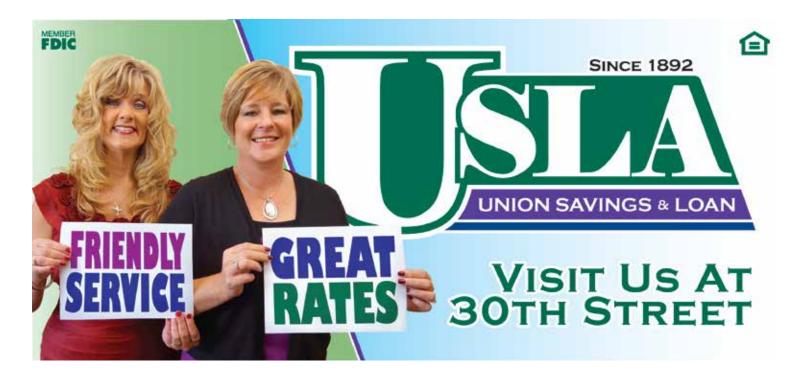

#### **Vertical executions**

### **Vertical executions**

SURGEON GENERAL'S WARNING: Quitting Smoking Now Greatly Reduces Serious Risks to Your Health.

11 mg, "tar", 6.8 mg, nicotine av, per eigarette by FTC method.

RJ Reynolds asked the agency to come up with new cigarette styles. I submitted the idea for "Camel 99s," which were literally Camel 100s, just repackaged and rebranded as 99s.