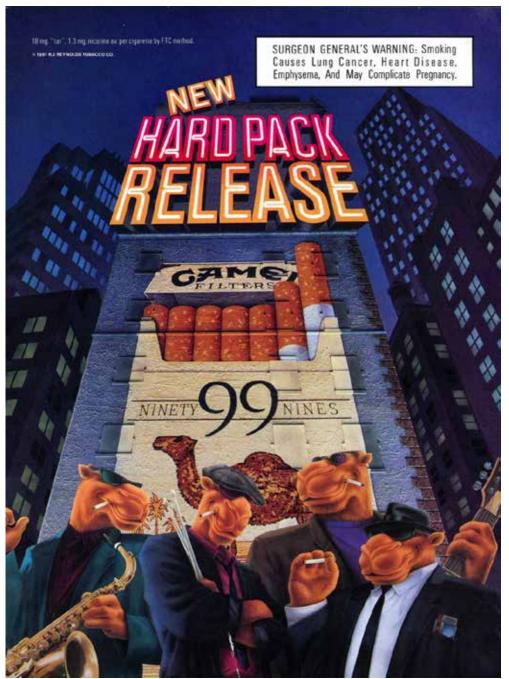

### **Vertical executions**

SURGEON GENERAL'S WARNING: Quitting Smoking Now Greatly Reduces Serious Risks to Your Health.

11 mg, "tar", 6.8 mg, nicotine av, per eigarette by FTC method.

RJ Reynolds asked the agency to come up with new cigarette styles. I submitted the idea for "Camel 99s," which were literally Camel 100s, just repackaged and rebranded as 99s.