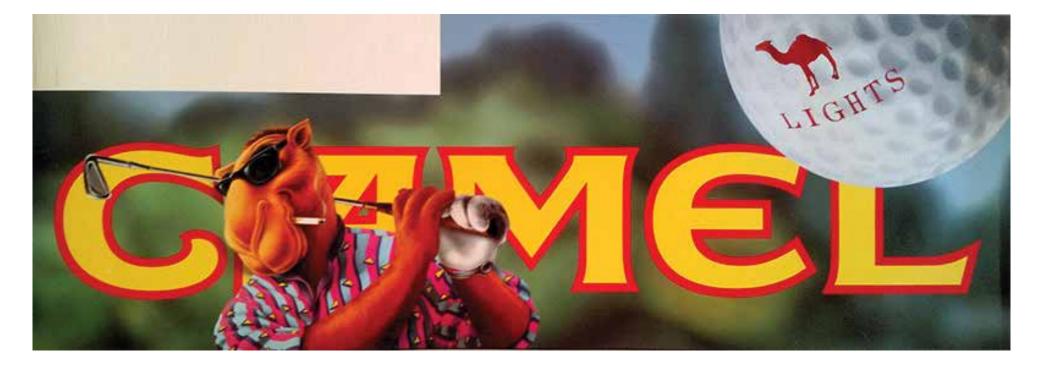

# **BILLBOARDS WORK!**

## Yet so many businesses think that they don't.



### 14x48 with extension



### 14x48 with extension





### 14x48 with die-cut extension





## NYC Subway advertising





# **30 sheet** sequential



### sheet



### Phone booth



#### **Vertical executions**





### **Vertical executions**





SURGEON GENERAL'S WARNING: Quitting Smoking Now Greatly Reduces Serious Risks to Your Health.

11 mg, "tar", 6.8 mg, nicotine av, per eigarette by FTC method.



RJ Reynolds asked the agency to come up with new cigarette styles. I submitted the idea for "Camel 99s," which were literally Camel 100s, just repackaged and rebranded as 99s.





































### **DOUBLE BOARDS - Panoramas and sequentials**

















































































We have the largest, fastest, and highest resolution MR in the ar