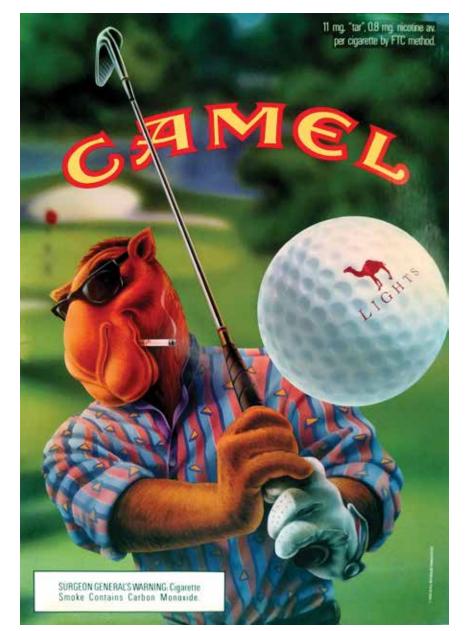

#### **Vertical executions**

### **Vertical executions**

SURGEON GENERAL'S WARNING: Quitting Smoking Now Greatly Reduces Serious Risks to Your Health.

11 mg, "tar", 6.8 mg, nicotine av, per eigarette by FTC method.

RJ Reynolds asked the agency to come up with new cigarette styles. I submitted the idea for "Camel 99s," which were literally Camel 100s, just repackaged and rebranded as 99s.