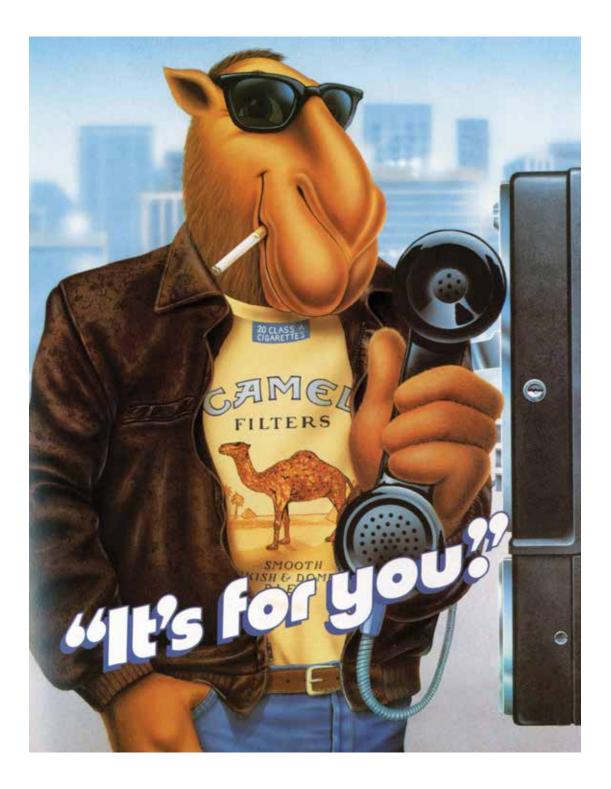

# **BILLBOARDS WORK!**

## Yet so many businesses think that they don't.



### 14x48 with extension



### 14x48 with extension





### 14x48 with die-cut extension





## NYC Subway advertising





# **30 sheet** sequential



### sheet



### Phone booth



#### **Vertical executions**





### **Vertical executions**





SURGEON GENERAL'S WARNING: Quitting Smoking Now Greatly Reduces Serious Risks to Your Health.

11 mg, "tar", 6.8 mg, nicotine av, per eigarette by FTC method.



RJ Reynolds asked the agency to come up with new cigarette styles. I submitted the idea for "Camel 99s," which were literally Camel 100s, just repackaged and rebranded as 99s.





































### **DOUBLE BOARDS - Panoramas and sequentials**

















































































We have the largest, fastest, and highest resolution MR in the area!



The Philips Ingenia 1.5T











JUST AHEAD ON THE LEFT









## Vehicle matching billboard branding









Bank from the convenience of your own