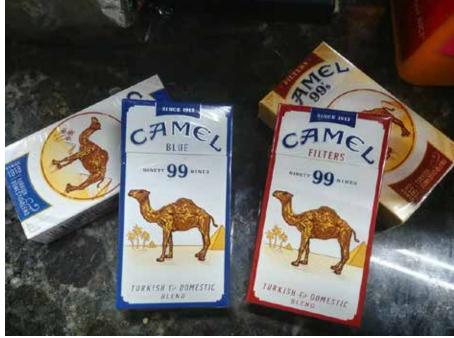

### **Vertical executions**

SURGEON GENERAL'S WARNING: Quitting Smoking Now Greatly Reduces Serious Risks to Your Health.

11 mg, "tar", 6.8 mg, nicotine av, per eigarette by FTC method.

RJ Reynolds asked the agency to come up with new cigarette styles. I submitted the idea for "Camel 99s," which were literally Camel 100s, just repackaged and rebranded as 99s.