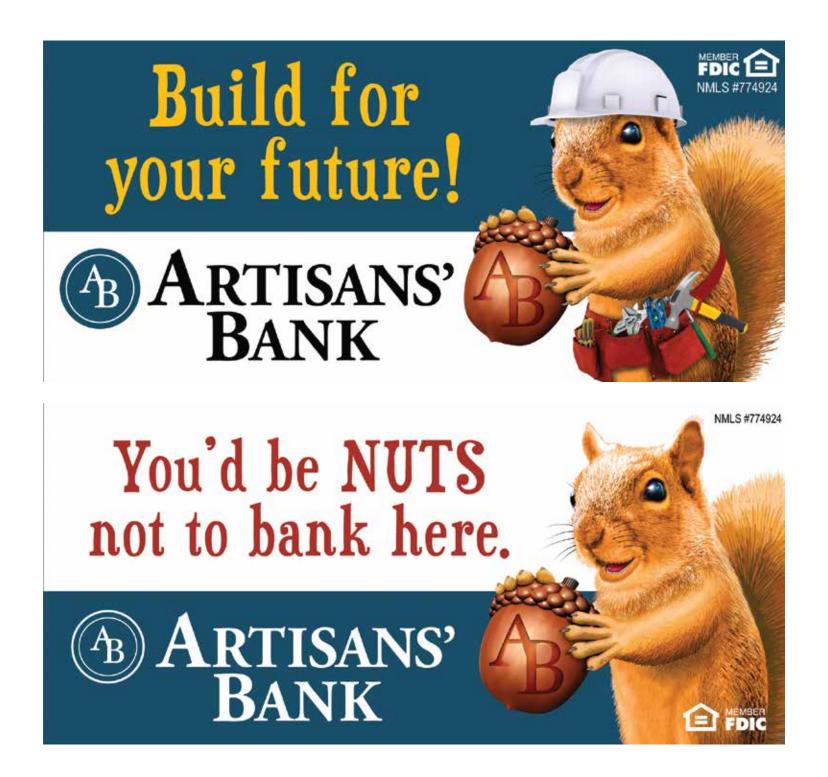

### **Vertical executions**





SURGEON GENERAL'S WARNING: Quitting Smoking Now Greatly Reduces Serious Risks to Your Health.

11 mg, "tar", 6.8 mg, nicotine av, per eigarette by FTC method.



RJ Reynolds asked the agency to come up with new cigarette styles. I submitted the idea for "Camel 99s," which were literally Camel 100s, just repackaged and rebranded as 99s.





































### **DOUBLE BOARDS - Panoramas and sequentials**

















































































We have the largest, fastest, and highest resolution MR in the area!



The Philips Ingenia 1.5T











JUST AHEAD ON THE LEFT









## Vehicle matching billboard branding









Bank from the convenience of your own tree.



**BARTISANSBANK.COM** 













## Building for the for the Future! New Rehoboth Branch

NOW