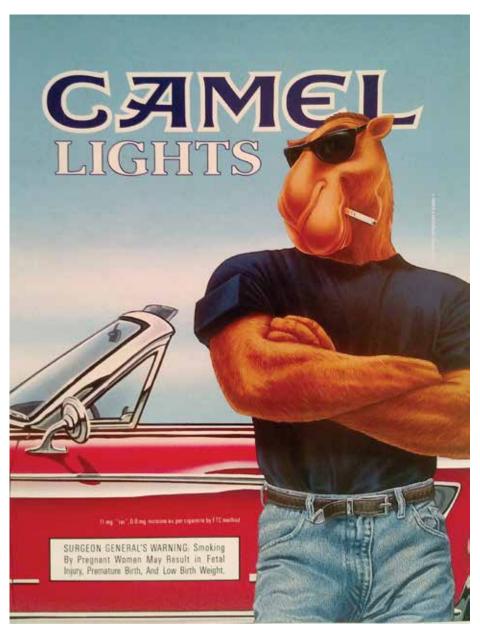

#### **Vertical executions**

### **Vertical executions**

SURGEON GENERAL'S WARNING: Quitting Smoking Now Greatly Reduces Serious Risks to Your Health.

11 mg, "tar", 6.8 mg, nicotine av, per eigarette by FTC method.

RJ Reynolds asked the agency to come up with new cigarette styles. I submitted the idea for "Camel 99s," which were literally Camel 100s, just repackaged and rebranded as 99s.