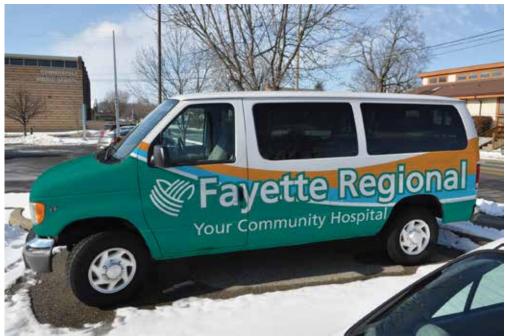

## Vehicle matching billboard branding

Bank from the convenience of your own tree.

**BARTISANSBANK.COM** 